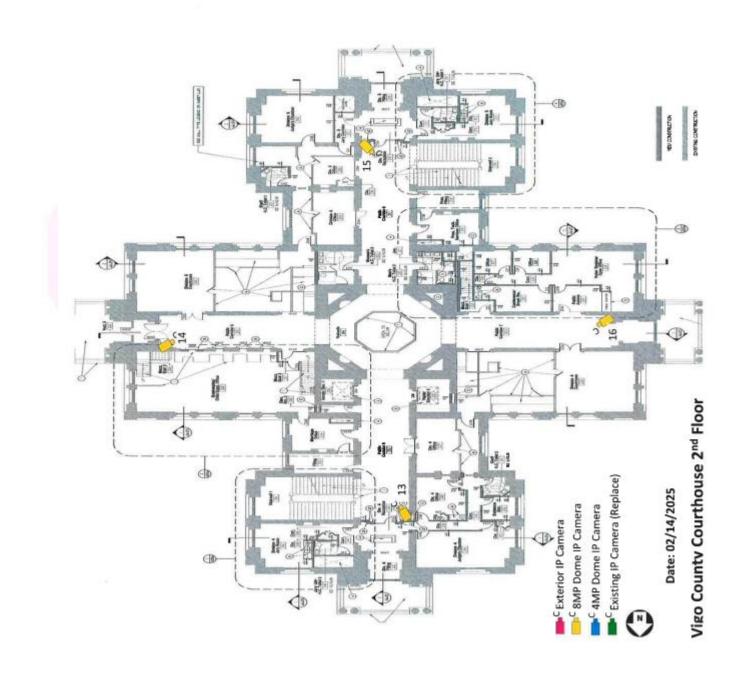

## Vigo County Courthouse Camera Schedule

|         |                      |               |                                            | -            |               |                                                                                                                                                  |
|---------|----------------------|---------------|--------------------------------------------|--------------|---------------|--------------------------------------------------------------------------------------------------------------------------------------------------|
|         |                      |               | Description                                | Frames Per   | Recording     |                                                                                                                                                  |
| amera # | amera # Manufacturer | Model         | Cameras are white unless otherwise noted   | Second       | FPS           | Notes:                                                                                                                                           |
|         |                      |               | Black, Panoramic 4x8MP                     |              |               | Contractor to provide 1" Conduit to building and 12ft                                                                                            |
| -       | Axis                 | P3738-PLE     | 360 Degree FOV                             | 25/30        | 25            | Light Pole to mount camera to                                                                                                                    |
| r       | Andre                | 2000000       | Black, Panoramic 4x8MP                     |              | 33            | Contractor to provide 1" Conduit to building and mount                                                                                           |
| 7       | AXIS                 | P3/38-PLE     | 350 Degree FOV                             | 25/30        | 25            | to existing light pole                                                                                                                           |
|         | Avis                 | 30100100      |                                            | 00/10        |               | Custom mount to structure, can not secure to                                                                                                     |
| ,       | CIVI                 | 13200-LVE     | owir, too begree rov                       | 75/30        | 57            | stone/concrete, include wall mount & pendant kit                                                                                                 |
| 4       | Avie                 | 271 9366      |                                            | 04/14        | ,             | Custom mount to structure, can not secure to                                                                                                     |
|         | MAIS                 | L3200-LVE     | olvir, 100 Degree FOV                      | 75/30        | 57            | stone/concrete, include wall mount & pendant kit                                                                                                 |
|         |                      |               |                                            |              |               | Custom mount to structure, can not secure to                                                                                                     |
| 2       | Axis                 | P4708-PLVE    | Panoramic 2x8MP 180 Degree FOV             | 25/30        | 25            | stone/concrete, include wall mount & pendant kit                                                                                                 |
|         |                      |               |                                            |              |               | Custom mount to structure, can not secure to                                                                                                     |
| 9       | Axis                 | P4708-PLVE    | P4708-PLVE Panoramic 2x8MP 180 Degree FOV  | 25/30        | 25            | stone/concrete, include wall mount & pendant kit                                                                                                 |
| 7       | Axis                 | P3267-LVE     | P3267-LVE SMP, 100 Degree FOV              | 25/30        | 25            |                                                                                                                                                  |
|         |                      |               |                                            |              |               | Customer's Elevator Contractor is responsible for                                                                                                |
|         |                      |               |                                            |              |               | installing network cable in car wiring harness - Camera                                                                                          |
|         |                      |               |                                            |              |               | contractor to install drop from MDF to Elevator control                                                                                          |
| 80      | Axis                 | M3086-V       | 4MP, 130 Degree FOV                        | 25/30        | 25            | room                                                                                                                                             |
| 6       | Axis                 | P3267-LV      | SMP, 100 Degree FOV                        | 25/30        | 25            | Currently analog camera                                                                                                                          |
| 1       |                      |               |                                            |              |               | Currently analog camera, include wall mount & pendant                                                                                            |
| 10      | Axis                 | P3268-LV      | 8MP, 100 Degree FOV                        | 25/30        | 25            | kit                                                                                                                                              |
|         |                      |               |                                            |              |               | Currently analog camera, include wall mount & pendant                                                                                            |
| 11      | Axis                 | P3268-LV      | 8MP, 100 Degree FOV                        | 25/30        | 25            | kit                                                                                                                                              |
| 12      | Axis                 | P3268-LV      | 8MP, 100 Degree FOV                        | 25/30        | 25            | Currently analog camera, include wall mount & pendant kit                                                                                        |
|         |                      |               |                                            |              | Г             | Currently analog camera, include wall mount & pendant                                                                                            |
| 13      | Axis                 | P3268-LV      | 8MP, 100 Degree FOV                        | 25/30        | 25            | kit                                                                                                                                              |
| 14      | Axis                 | P3268-LV      | 8MP, 100 Degree FOV                        | 25/30        | 25            | Include wall mount & pendant kit                                                                                                                 |
| 200     | 10000000             |               |                                            | NO WARRIES   | 1000          | Currently analog camera, include wall mount & pendant                                                                                            |
| 15      | Axis                 | P3268-LV      | 8MP, 100 Degree FOV                        | 25/30        | 25            | kit                                                                                                                                              |
| 16      | Axis                 | P3268-LV      | 8MP, 100 Degree FOV                        | 25/30        | 25            | Include wall mount & pendant kit                                                                                                                 |
|         | Above part nun       | nbers are not | all inclusive. Contractor is to ensure all | necessary pa | rts are inclu | Above part numbers are not all inclusive. Contractor is to ensure all necessary parts are included in order to install all cameras appropriately |

| Camera #         Manufacturer         Model         Description         Second         FPS         Notes:           17         Axis         P3268-LV         8MP, 100 Degree FOV         25/30         25         kit           18         Axis         P3268-LV         8MP, 100 Degree FOV         25/30         25         kit           20         Axis         P3268-LV         8MP, 100 Degree FOV         25/30         25         kit           20         Axis         P3268-LV         8MP, 100 Degree FOV         25/30         25         kit           21         Axis         P3268-LV         8MP, 100 Degree FOV         25/30         25         kit           22         Axis         P3268-LV         8MP, 100 Degree FOV         25/30         25         kit           23         Axis         P3268-LV         8MP, 100 Degree FOV         25/30         25         kit           24         Axis         P3268-LV         8MP, 100 Degree FOV         25/30         25         kit           25         Axis         P3268-LV         8MP, 100 Degree FOV         25/30         25         kit           26         Axis         P3268-LV         8MP, 100 Degree FOV         25/30         25                          |          |              |           |                                  | Possible   |           |                                                           |
|------------------------------------------------------------------------------------------------------------------------------------------------------------------------------------------------------------------------------------------------------------------------------------------------------------------------------------------------------------------------------------------------------------------------------------------------------------------------------------------------------------------------------------------------------------------------------------------------------------------------------------------------------------------------------------------------------------------------------------------------------------------------------------------------------------------------------------------------------------------------------------------------------------------------------------------------------------------------------------------------------------------------------------------------------------------------------------------------------------------------------------------------------------------------------------------------------------------------------------------------|----------|--------------|-----------|----------------------------------|------------|-----------|-----------------------------------------------------------|
| Model         Description         Second         FPS           P3268-LV         8MP, 100 Degree FOV         25/30         25           Q9216-SLV         4MP, Corner Mount, High Security         25/30         25           Q9216-SLV         4MP, 100 Degree FOV         25/30         25           P3268-LV         8MP, 100 Degree FOV         25/30         25/30           P3268-LV                              |          |              |           |                                  | Frames Per | Recording |                                                           |
| Axis         P3268-LV         8MP, 100 Degree FOV         25/30         25           Axis         P3268-LV         4MP, Corner Mount, High Security         25/30         25           Axis         P3268-LV         5MP, 100 Degree FOV         25/30         25           Axis         P3268-LV         8MP, 100 Degree FOV         25/30                  | Camera # | Manufacturer | Model     | Description                      | Second     |           | Notes:                                                    |
| Axis         P3268-LV         8MP, 100 Degree FOV         25/30         25           Axis         P3268-LV         8MP, 100 Degree FOV         25/30         25           Axis         M3086-V         4MP, 130 Degree FOV         25/30         25           Axis         P3268-LV         8MP, 100 Degree FOV         25/30         25           Axis         P3268-LV         8MP, 100 Degree FOV         25/30         25           Axis         P3268-LV         8MP, 100 Degree FOV         25/30         25           Axis         Q9216-SLV         4MP, Corner Mount, High Security         25/30         25           Axis         Q9216-SLV         4MP, 100 Degree FOV         25/30         25           Axis         P3268-LV         8MP, 100 Degree FOV         25/30                 | 17       | Axis         | P3268-LV  | 8MP, 100 Degree FOV              | 25/30      |           | Currently analog camera, include wall mount & pendant kit |
| Axis         P3268-LV         8MP, 100 Degree FOV         25/30         25           Axis         P3268-LV         8MP, 100 Degree FOV         25/30         25           Axis         M3086-V         4MP, 130 Degree FOV         25/30         25           Axis         P3268-LV         8MP, 100 Degree FOV         25/30         25           Axis         P3268-LV         8MP, 100 Degree FOV         25/30         25           Axis         P3268-LV         8MP, 100 Degree FOV         25/30         25           Axis         Q9216-SLV         4MP, Corner Mount, High Security         25/30         25           Axis         P3268-LV         5MP, 100 Degree FOV         25/30         25           Axis         P3268-LV         8MP, 100 Degree FOV         25/30                  | 1000     |              |           |                                  |            |           | Currently analog camera, include wall mount & pendant     |
| Axis         P3268-LV         8MP, 100 Degree FOV         25/30         25           Axis         M3086-V         4MP, 130 Degree FOV         25/30         25           Axis         P3268-LV         8MP, 100 Degree FOV         25/30         25           Axis         P3268-LV         8MP, 100 Degree FOV         25/30         25           Axis         P3268-LV         8MP, 100 Degree FOV         25/30         25           Axis         Q9216-SLV         4MP, Corner Mount, High Security         25/30         25           Axis         Q9216-SLV         4MP, Corner Mount, High Security         25/30         25           Axis         P3268-LV         8MP, 100 Degree FOV                  | 18       | Axis         | P3268-LV  | 8MP, 100 Degree FOV              | 25/30      |           | kit                                                       |
| Axis         P3268-LV         8MP, 100 Degree FOV         25/30         25           Axis         M3086-V         4MP, 130 Degree FOV         25/30         25           Axis         P3268-LV         8MP, 100 Degree FOV         25/30         25           Axis         P3268-LV         8MP, 100 Degree FOV         25/30         25           Axis         P3268-LV         8MP, 100 Degree FOV         25/30         25           Axis         Q9216-5LV         4MP, Corner Mount, High Security         25/30         25           Axis         Q9216-5LV         4MP, Corner Mount, High Security         25/30         25           Axis         P3268-LV         8MP, 100 Degree FOV                  | George   |              |           | V 0.00                           |            |           | Currently analog camera, include wall mount & pendant     |
| Axis         M3086-V         4MP, 130 Degree FOV         25/30         25           Axis         P3268-LV         8MP, 100 Degree FOV         25/30         25           Axis         P3268-LV         8MP, 100 Degree FOV         25/30         25           Axis         P3268-LV         8MP, 100 Degree FOV         25/30         25           Axis         Q9216-SLV         4MP, Corner Mount, High Security         25/30         25           Axis         Q9216-SLV         4MP, Corner Mount, High Security         25/30         25           Axis         P3268-LV         8MP, 100 Degree FOV                  | 19       | Axis         | P3268-LV  |                                  | 25/30      |           | kit                                                       |
| Axis         P3268-LV         8MP, 100 Degree FOV         25/30         25           Axis         P3268-LV         8MP, 100 Degree FOV         25/30         25           Axis         P3268-LV         8MP, 100 Degree FOV         25/30         25           Axis         Q9216-5LV         4MP, Corner Mount, High Security         25/30         25           Axis         Q9216-5LV         4MP, Corner Mount, High Security         25/30         25           Axis         Q9216-5LV         4MP, Corner Mount, High Security         25/30         25           Axis         P3268-LV         8MP, 100 Degree FOV         25/30         25/30           Axis         P3268-LV         8MP, 100 Degree FOV         25/30         25/30           Axis         P3268-LV         8MP, 100 Degree | 20       | Axis         | N3086-V   | 4MP, 130 Degree FOV              | 25/30      | 25        |                                                           |
| Axis         P3268-LV         8MP, 100 Degree FOV         25/30         25           Axis         P3268-LV         8MP, 100 Degree FOV         25/30         25           Axis         Q9216-SLV         4MP, Corner Mount, High Security         25/30         25           Axis         Q9216-SLV         4MP, Corner Mount, High Security         25/30         25           Axis         P3267-LV         5MP, 100 Degree FOV         25/30         25           Axis         P3268-LV         8MP, 100 Degree FOV         25/30         25           Axis         M3086-V         4MP, 130 Degree FOV         25/30         25/30         25           Axis         M3086-V         4MP, 130 Degree         | 21       | Axis         |           | 8MP, 100 Degree FOV              | 25/30      |           | Include wall mount & pendant kit                          |
| Axis         P3268-LV         8MP, 100 Degree FOV         25/30         25           Axis         P3268-LV         8MP, 100 Degree FOV         25/30         25           Axis         Q9216-SLV         4MP, Corner Mount, High Security         25/30         25           Axis         Q9216-SLV         4MP, Corner Mount, High Security         25/30         25           Axis         P3267-LV         5MP, 100 Degree FOV         25/30         25           Axis         P3268-LV         8MP, 100 Degree FOV         25/30         25           Axis         M3086-V         4MP, 130 Degree FOV         25/30         25/30         25           Axis         M3086-V         4MP, 130 Degree         |          |              |           |                                  |            | 8         | Currently analog camera, include wall mount & pendant     |
| Axis         P3268-LV         8MP, 100 Degree FOV         25/30         25           Axis         Q9216-5LV         4MP, Corner Mount, High Security         25/30         25           Axis         Q9216-5LV         4MP, Corner Mount, High Security         25/30         25           Axis         P3267-LV         5MP, 100 Degree FOV         25/30         25           Axis         P3268-LV         8MP, 100 Degree FOV         25/30         25           Axis         M3086-V         4MP, 130 Degree FOV         25/30         25           Axis         M3086-V         4MP, 130 Degree FOV         25/30         25/30         25                                                                 | 22       | Axis         |           |                                  | 25/30      |           | kit                                                       |
| Axis         Q9216-SLV         4MP, Corner Mount, High Security         25/30         25           Axis         Q9216-SLV         4MP, Corner Mount, High Security         25/30         25           Axis         P3267-LV         5MP, 100 Degree FOV         25/30         25           Axis         P3268-LV         8MP, 100 Degree FOV         25/30         25           Axis         M3086-V         4MP, 130 Degree FOV         25/30         25           Axis         M3086-V         4MP, 130 Degree FOV         25/30         25                                                                                                                                                                    | 23       | Axis         |           |                                  | 25/30      |           | Include wall mount & pendant kit                          |
| Axis         Q9216-SLV         4MP, Corner Mount, High Security         25/30         25           Axis         P3267-LV         5MP, 100 Degree FOV         25/30         25           Axis         P3268-LV         8MP, 100 Degree FOV         25/30         25           Axis         M3086-LV         8MP, 130 Degree FOV         25/30         25           Axis         M3086-LV         8MP, 130 Degree FOV         25/30         25                                                                                                                                                                                                                                                                     | 24       | Axis         | Q9216-SLV | 4MP, Corner Mount, High Security | 25/30      |           | Existing Network Cable                                    |
| Axis         P3267-LV         5MP, 100 Degree FOV         25/30         25           Axis         P3268-LV         8MP, 100 Degree FOV         25/30         25           Axis         M3086-V         4MP, 130 Degree FOV         25/30         25           Axis         P3268-LV         8MP, 100 Degree FOV         25/30         25           Axis         M3086-LV         8MP, 100 Degree FOV         25/30         25           Axis         M3086-LV         8MP, 130 Degree FOV         25/30         25           Axis         M3086-LV         8MP, 100 Degree FOV         25/30         25                                                                                                                                                                                                                                                                                                                                                                         | 52       | Axis         | Q9216-SLV | 4MP, Corner Mount, High Security | 25/30      |           | Existing Network Cable                                    |
| Axis         P3268-LV         8MP, 100 Degree FOV         25/30         25           Axis         M3086-V         4MP, 130 Degree FOV         25/30         25           Axis         P3268-LV         8MP, 100 Degree FOV         25/30         25           Axis         M3086-V         4MP, 130 Degree FOV         25/30         25           Axis         M3086-V         4MP, 130 Degree FOV         25/30         25           Axis         M3086-V         8MP, 100 Degree FOV         25/30         25                                                                                                                                                                                                                                                                                                                                                                                                                                                                 | 26       | Axis         |           | 10.00                            | 25/30      |           | Existing Network Cable                                    |
| Axis         M3086-V         4MP, 130 Degree FOV         25/30         25           Axis         P3268-LV         8MP, 100 Degree FOV         25/30         25           Axis         M3086-V         4MP, 130 Degree FOV         25/30         25           Axis         P3268-LV         8MP, 100 Degree FOV         25/30         25                                                                                                                                                                                                                                                                                                                                                                                                                                                                                                                                                    | 27       | Axis         |           | 8MP, 100 Degree FOV              | 25/30      |           | Existing Network Cable                                    |
| Axis         P3268-LV         8MP, 100 Degree FOV         25/30         25           Axis         M3086-V         4MP, 130 Degree FOV         25/30         25           Axis         P3268-LV         8MP, 130 Degree FOV         25/30         25                                                                                                                                                                                                                                                                                                                                                                                                                                                                                                                                                                                                                                        | 28       | Axis         |           | 4MP, 130 Degree FOV              | 25/30      |           | Existing Network Cable                                    |
| Axis         P3268-LV         8MP, 100 Degree FOV         25/30         25           Axis         M3086-V         4MP, 130 Degree FOV         25/30         25           Axis         P3268-LV         8MP, 100 Degree FOV         25/30         25                                                                                                                                                                                                                                                                                                                                                                                                                                                                                                                                                                                                                                                                                                                             | 29       | Axis         |           | 8MP, 100 Degree FOV              | 25/30      |           | Existing Network Cable                                    |
| Axis         P3268-LV         8MP, 100 Degree FOV         25/30         25           Axis         P3268-LV         8MP, 100 Degree FOV         25/30         25           Axis         P3268-LV         8MP, 100 Degree FOV         25/30         25           Axis         M3086-V         4MP, 130 Degree FOV         25/30         25           Axis         P3268-LV         8MP, 100 Degree FOV         25/30         25                                                                                                                                                                                                                                                                                                                                                                                                                                                                                                                                                                                                                                                                                                                                                                                                                  | 30       | Axis         |           | 8MP, 100 Degree FOV              | 25/30      |           | Existing Network Cable                                    |
| Axis         P3268-LV         8MP, 100 Degree FOV         25/30         25           Axis         P3268-LV         8MP, 100 Degree FOV         25/30         25           Axis         M3086-V         4MP, 130 Degree FOV         25/30         25           Axis         P3268-LV         8MP, 100 Degree FOV         25/30         25                                                                                                                                                                                                                                                                                                                                                                                                                                                                                                                                                                                                                                                                                                                                                                                                                                                                                                       | 3.1      | Axis         |           | 8MP, 100 Degree FOV              | 25/30      |           | Existing Network Cable                                    |
| Axis         P3268-LV         8MP, 100 Degree FOV         25/30         25           Axis         P3268-LV         8MP, 100 Degree FOV         25/30         25           Axis         M3086-V         4MP, 130 Degree FOV         25/30         25           Axis         P3268-LV         8MP, 100 Degree FOV         25/30         25                                                                                                                                                                                                                                                                                                                                                                                                                                                                                                                                                                                                                                                                                                                                                                                                                                                                                                       |          |              |           |                                  |            |           | Existing Network Cable, include wall mount & pendant      |
| Axis         P3268-LV         8MP, 100 Degree FOV         25/30         25           Axis         M3086-V         4MP, 130 Degree FOV         25/30         25           Axis         P3268-LV         8MP, 100 Degree FOV         25/30         25                                                                                                                                                                                                                                                                                                                                                                                                                                                                                                                                                                                                                                                                                                                                                                                                                                                                                                                                                                                            | 32       | Axis         | P3268-LV  |                                  | 25/30      | 0.<br>250 | kit                                                       |
| Axis M3086-V 4MP, 130 Degree FOV 25/30 25 Axis P3268-LV 8MP, 100 Degree FOV 25/30 25                                                                                                                                                                                                                                                                                                                                                                                                                                                                                                                                                                                                                                                                                                                                                                                                                                                                                                                                                                                                                                                                                                                                                           | 33       | Axis         |           |                                  | 25/30      |           | Existing Network Cable                                    |
| Axis P3268-LV 8MP, 100 Degree FOV 25/30 25                                                                                                                                                                                                                                                                                                                                                                                                                                                                                                                                                                                                                                                                                                                                                                                                                                                                                                                                                                                                                                                                                                                                                                                                     | 34       | Axis         |           | 4MP, 130 Degree FOV              | 25/30      |           | Existing Network Cable                                    |
| Axis P3268-LV 8MP, 100 Degree FOV 25/30 25                                                                                                                                                                                                                                                                                                                                                                                                                                                                                                                                                                                                                                                                                                                                                                                                                                                                                                                                                                                                                                                                                                                                                                                                     |          | 1000         |           |                                  |            |           | Existing Network Cable, include wall mount & pendant      |
|                                                                                                                                                                                                                                                                                                                                                                                                                                                                                                                                                                                                                                                                                                                                                                                                                                                                                                                                                                                                                                                                                                                                                                                                                                                | 35       | Axis         |           |                                  | 25/30      |           | ¥                                                         |