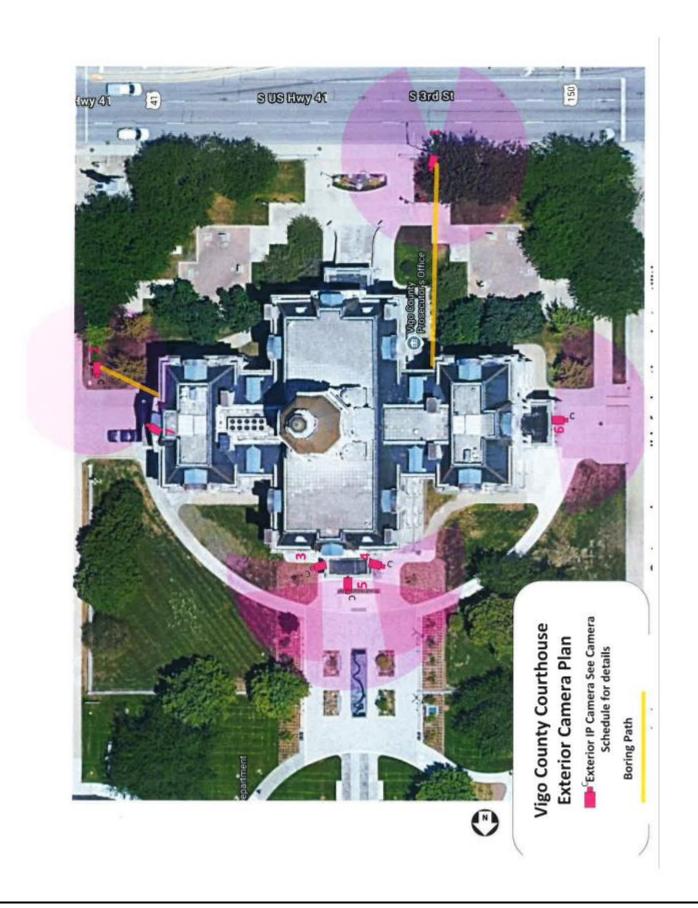

#### DESCRIPTION

Provide and install new camera system based on attached camera plan. Customer is responsible for locating private utilities prior to boring,

| Estimate                                                                                                                                                                                                                  | •     |            |        |             |
|---------------------------------------------------------------------------------------------------------------------------------------------------------------------------------------------------------------------------|-------|------------|--------|-------------|
| Description                                                                                                                                                                                                               | Qty   | Rate       | Tax    | Total       |
| PART  Axis P3738-PLE Outdoor rated Panoramic Camera 4x 8MP lens' with parapet or pole mounting hardware & Includes in ground junction box with communications cover & junction box to enter into building (Cameras 1 & 2) | 2.00  | \$2,799.00 | \$0.00 | \$5,598.00  |
| PART Axis P3268-LVE Outdoor Rated 8MP Dome Camera with wall mounting hardware and conduit (Cameras 3 & 4)                                                                                                                 | 2.00  | \$1,377.00 | \$0.00 | \$2,754.00  |
| PART<br>Axis P4708-PLVE - 2x8MP Outdoor rated dual-sensor camera + Wall<br>Bracket & Pendant Kit and conduit (Cameras 5 & 6)                                                                                              | 2.00  | \$1,597.00 | \$0.00 | \$3,194.00  |
| PART<br>Axis P3267-LVE Dome Camera 5MP with mounting hardware (Camera<br>7)                                                                                                                                               | 1.00  | \$979.00   | \$0.00 | \$979.00    |
| PART Axis P3268-LV - 8 Megapixel Dome IP Camera with Wall Bracket & Pendant Kit and surface mount raceway as needed (Cameras 10 thru 19, 21 thru 23, 32 & 35)                                                             | 15.00 | \$1,247.00 | \$0.00 | \$18,705.00 |
| PART<br>Axis P3268-LV - 8 Megapixel Dome IP Camera (Cameras 27, 29 thru 31<br>& 33                                                                                                                                        | 5.00  | \$1,049.00 | \$0.00 | \$5,245.00  |
| PART<br>Axis M3086V - 4MP Compact IP Dome Camera (Cameras 8, 20, 28 &<br>34)                                                                                                                                              | 4.00  | \$379.00   | \$0.00 | \$1,516.00  |
| PART<br>Axis P3267-LV - Indoor rated 5MP IP Dome Camera (Cameras 9 & 26)                                                                                                                                                  | 2.00  | \$969.00   | \$0.00 | \$1,938.00  |
| PART Axis Q9216-SLV - Corner Mount, High Security 4MP IP Camera                                                                                                                                                           | 2.00  | \$1,239.00 | \$0.00 | \$2,478.00  |

#### Project Requirements/Notes:

- Failure to meet or exceed the following specifications may be sufficient reason to reject submitted proposal.
- 2. All equipment must be NDAA Compliant.
- ExacqVision is the brand of Video Management Software that is currently in place and should be used for this project. Include one year of updates for the ExacqVision software. Your quote will not be accepted if ExacqVision is not used as the VMS.
- Rack Mounted Server Specs Minimum Xeon Silver 4310 12C/24T Processor, 64GB RAM, 480GB SSD for Server 2022 Standard OS, RAID 5 Configuration with a hot spare storage drive installed in server, redundant power supplies & include 5 year NBD hardware warranty.
- A minimum of 30 Days of video retention, all cameras recording at their highest resolution at 25 frames per second, medium activity, 8 hours per day. Cameras can be set to record on motion but must be set at high sensitivity to ensure all motion is recorded.
- Cameras 1 & 2 will require boring to the building. Contractor is to install 1" conduit from camera location
  to building. All outdoor cabling must be rated for outdoor use and should transition to plenum rated cable
  once it is inside the building.
- 7. The courthouse/county will be responsible for locating all private utilities.
- 8. Camera 1 will require contractor to provide and install a street light pole 13-16ft tall.
- 9. Camera 2 will be mounted to the existing light pole.
- 10. All network cabling that is exposed to outdoor elements should be outdoor rated and installed in conduit.
- Surface mount raceway should be used for all cabling that is not in the ceiling/hidden (no cabling should be seen).
- All exterior, first and second floor camera cabling will run to the MDF and should terminate onto a new patch panel provided by contractor.
- Provide and install managed 48 port Gigabit PoE network switch in MDF along with all patch cables to connect server, cameras and 3<sup>rd</sup> floor IDF using existing 62.5 MM fiber.
- 14. All third and fourth floor camera cabling will run to the third floor IDF. Contractor will be required to install a 4RU, hinged wall bracket with 24 port Gigabit PoE Network switch, 24 port patch panel and all necessary patch cables to connect cameras and switch to MDF using the existing 62.5 MM fiber.
- 15. All network switches must be manageable and from a reputable manufacturer (HP, Cisco, Aruba, etc).
- All network cabling is to be certified and labeled per national standards. All certification results will be provided to courthouse in digital pdf format.
- 17. Camera brand can be substituted in place of Axis but must meet all technical and warranty specs.
- 18. All cameras to include a 5 year manufacturers warranty.
- Contractor will provide a 5 year labor warranty for all items included in the project except viewing monitors.
- 20. Existing IP Camera Cabling Contractor can use the network cabling already in place for the existing IP cameras that will be replaced. Existing cabling should be certified, labeled and test results provided to the courthouse.
- Security Viewing Station -- Provide a Dell Precision or equivalent PC with 43" monitor for camera viewing at security desk.
- 22. Provide additional 43" Monitor for existing camera viewing station in security office.
- 23. Contractor to ensure all mounting hardware is included for proper camera installation.