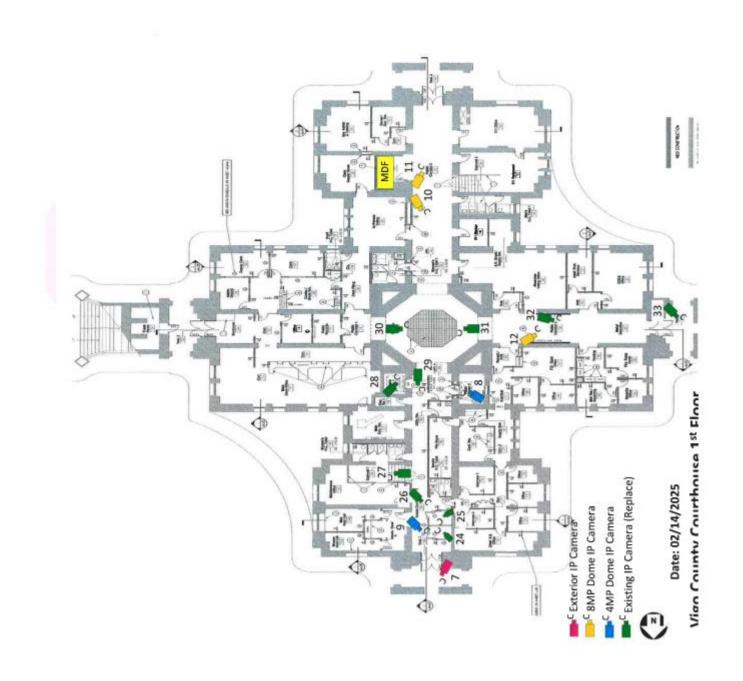

## Vigo County Courthouse Camera Schedule

|         |                      |               |                                            | -            |               |                                                                                                                                                  |
|---------|----------------------|---------------|--------------------------------------------|--------------|---------------|--------------------------------------------------------------------------------------------------------------------------------------------------|
|         |                      |               | Description                                | Frames Per   | Recording     |                                                                                                                                                  |
| amera # | amera # Manufacturer | Model         | Cameras are white unless otherwise noted   | Second       | FPS           | Notes:                                                                                                                                           |
|         |                      |               | Black, Panoramic 4x8MP                     |              |               | Contractor to provide 1" Conduit to building and 12ft                                                                                            |
| -       | Axis                 | P3738-PLE     | 360 Degree FOV                             | 25/30        | 25            | Light Pole to mount camera to                                                                                                                    |
| r       | Andre                | 2000000       | Black, Panoramic 4x8MP                     |              | 33            | Contractor to provide 1" Conduit to building and mount                                                                                           |
| 7       | AXIS                 | P3/38-PLE     | 350 Degree FOV                             | 25/30        | 25            | to existing light pole                                                                                                                           |
|         | Avis                 | 30100100      |                                            | 00/10        |               | Custom mount to structure, can not secure to                                                                                                     |
| ,       | CIVI                 | 13200-LVE     | owir, too begree rov                       | 75/30        | 57            | stone/concrete, include wall mount & pendant kit                                                                                                 |
| 4       | Avie                 | 271 9366      |                                            | 04/14        | ,             | Custom mount to structure, can not secure to                                                                                                     |
|         | MAIS                 | L3200-LVE     | olvir, 100 Degree FOV                      | 75/30        | 57            | stone/concrete, include wall mount & pendant kit                                                                                                 |
|         |                      |               |                                            |              |               | Custom mount to structure, can not secure to                                                                                                     |
| 2       | Axis                 | P4708-PLVE    | Panoramic 2x8MP 180 Degree FOV             | 25/30        | 25            | stone/concrete, include wall mount & pendant kit                                                                                                 |
|         |                      |               |                                            |              |               | Custom mount to structure, can not secure to                                                                                                     |
| 9       | Axis                 | P4708-PLVE    | P4708-PLVE Panoramic 2x8MP 180 Degree FOV  | 25/30        | 25            | stone/concrete, include wall mount & pendant kit                                                                                                 |
| 7       | Axis                 | P3267-LVE     | P3267-LVE SMP, 100 Degree FOV              | 25/30        | 25            |                                                                                                                                                  |
|         |                      |               |                                            |              |               | Customer's Elevator Contractor is responsible for                                                                                                |
|         |                      |               |                                            |              |               | installing network cable in car wiring harness - Camera                                                                                          |
|         |                      |               |                                            |              |               | contractor to install drop from MDF to Elevator control                                                                                          |
| 80      | Axis                 | M3086-V       | 4MP, 130 Degree FOV                        | 25/30        | 25            | room                                                                                                                                             |
| 6       | Axis                 | P3267-LV      | SMP, 100 Degree FOV                        | 25/30        | 25            | Currently analog camera                                                                                                                          |
| 1       |                      |               |                                            |              |               | Currently analog camera, include wall mount & pendant                                                                                            |
| 10      | Axis                 | P3268-LV      | 8MP, 100 Degree FOV                        | 25/30        | 25            | kit                                                                                                                                              |
|         |                      |               |                                            |              |               | Currently analog camera, include wall mount & pendant                                                                                            |
| 11      | Axis                 | P3268-LV      | 8MP, 100 Degree FOV                        | 25/30        | 25            | kit                                                                                                                                              |
| 12      | Axis                 | P3268-LV      | 8MP, 100 Degree FOV                        | 25/30        | 25            | Currently analog camera, include wall mount & pendant kit                                                                                        |
|         |                      |               |                                            |              | Г             | Currently analog camera, include wall mount & pendant                                                                                            |
| 13      | Axis                 | P3268-LV      | 8MP, 100 Degree FOV                        | 25/30        | 25            | kit                                                                                                                                              |
| 14      | Axis                 | P3268-LV      | 8MP, 100 Degree FOV                        | 25/30        | 25            | Include wall mount & pendant kit                                                                                                                 |
| 200     | 10000000             |               |                                            | NO WARRIES   | 1000          | Currently analog camera, include wall mount & pendant                                                                                            |
| 15      | Axis                 | P3268-LV      | 8MP, 100 Degree FOV                        | 25/30        | 25            | kit                                                                                                                                              |
| 16      | Axis                 | P3268-LV      | 8MP, 100 Degree FOV                        | 25/30        | 25            | Include wall mount & pendant kit                                                                                                                 |
|         | Above part nun       | nbers are not | all inclusive. Contractor is to ensure all | necessary pa | rts are inclu | Above part numbers are not all inclusive. Contractor is to ensure all necessary parts are included in order to install all cameras appropriately |