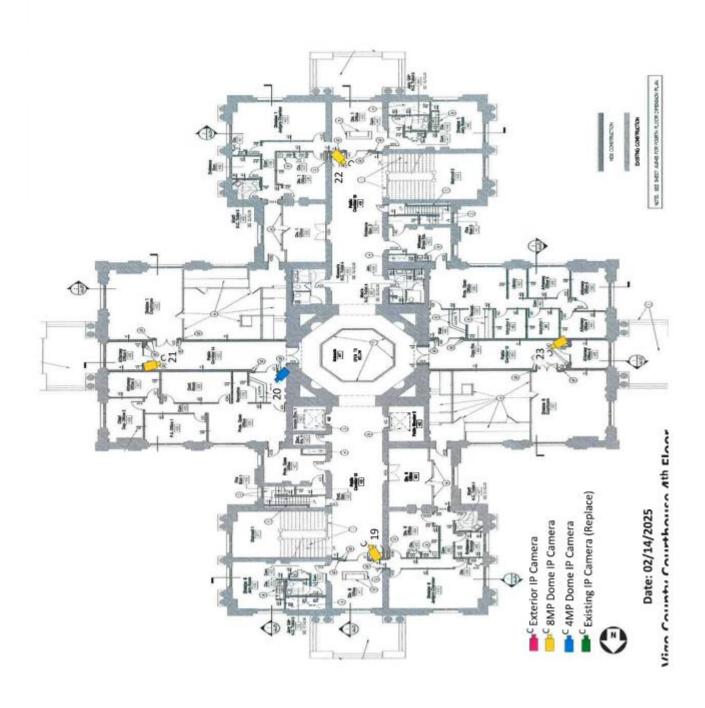

## Vigo County Courthouse Camera Schedule

|         |                      |               |                                            | -            |               |                                                                                                                                                  |
|---------|----------------------|---------------|--------------------------------------------|--------------|---------------|--------------------------------------------------------------------------------------------------------------------------------------------------|
|         |                      |               | Description                                | Frames Per   | Recording     |                                                                                                                                                  |
| amera # | amera # Manufacturer | Model         | Cameras are white unless otherwise noted   | Second       | FPS           | Notes:                                                                                                                                           |
|         |                      |               | Black, Panoramic 4x8MP                     |              |               | Contractor to provide 1" Conduit to building and 12ft                                                                                            |
| -       | Axis                 | P3738-PLE     | 360 Degree FOV                             | 25/30        | 25            | Light Pole to mount camera to                                                                                                                    |
| r       | Andre                | 2000000       | Black, Panoramic 4x8MP                     |              | 33            | Contractor to provide 1" Conduit to building and mount                                                                                           |
| 7       | AXIS                 | P3/38-PLE     | 350 Degree FOV                             | 25/30        | 25            | to existing light pole                                                                                                                           |
|         | Avis                 | 30100100      |                                            | 00/10        |               | Custom mount to structure, can not secure to                                                                                                     |
| ,       | CIVI                 | 13200-LVE     | owir, too begree rov                       | 75/30        | 57            | stone/concrete, include wall mount & pendant kit                                                                                                 |
| 4       | Avie                 | 271 9366      |                                            | 04/14        | ,             | Custom mount to structure, can not secure to                                                                                                     |
|         | MAIS                 | L3200-LVE     | olvir, 100 Degree FOV                      | 75/30        | 57            | stone/concrete, include wall mount & pendant kit                                                                                                 |
|         |                      |               |                                            |              |               | Custom mount to structure, can not secure to                                                                                                     |
| 2       | Axis                 | P4708-PLVE    | Panoramic 2x8MP 180 Degree FOV             | 25/30        | 25            | stone/concrete, include wall mount & pendant kit                                                                                                 |
|         |                      |               |                                            |              |               | Custom mount to structure, can not secure to                                                                                                     |
| 9       | Axis                 | P4708-PLVE    | P4708-PLVE Panoramic 2x8MP 180 Degree FOV  | 25/30        | 25            | stone/concrete, include wall mount & pendant kit                                                                                                 |
| 7       | Axis                 | P3267-LVE     | P3267-LVE SMP, 100 Degree FOV              | 25/30        | 25            |                                                                                                                                                  |
|         |                      |               |                                            |              |               | Customer's Elevator Contractor is responsible for                                                                                                |
|         |                      |               |                                            |              |               | installing network cable in car wiring harness - Camera                                                                                          |
|         |                      |               |                                            |              |               | contractor to install drop from MDF to Elevator control                                                                                          |
| 80      | Axis                 | M3086-V       | 4MP, 130 Degree FOV                        | 25/30        | 25            | room                                                                                                                                             |
| 6       | Axis                 | P3267-LV      | SMP, 100 Degree FOV                        | 25/30        | 25            | Currently analog camera                                                                                                                          |
| 1       |                      |               |                                            |              |               | Currently analog camera, include wall mount & pendant                                                                                            |
| 10      | Axis                 | P3268-LV      | 8MP, 100 Degree FOV                        | 25/30        | 25            | kit                                                                                                                                              |
|         |                      |               |                                            |              |               | Currently analog camera, include wall mount & pendant                                                                                            |
| 11      | Axis                 | P3268-LV      | 8MP, 100 Degree FOV                        | 25/30        | 25            | kit                                                                                                                                              |
| 12      | Axis                 | P3268-LV      | 8MP, 100 Degree FOV                        | 25/30        | 25            | Currently analog camera, include wall mount & pendant kit                                                                                        |
|         |                      |               |                                            |              | Г             | Currently analog camera, include wall mount & pendant                                                                                            |
| 13      | Axis                 | P3268-LV      | 8MP, 100 Degree FOV                        | 25/30        | 25            | kit                                                                                                                                              |
| 14      | Axis                 | P3268-LV      | 8MP, 100 Degree FOV                        | 25/30        | 25            | Include wall mount & pendant kit                                                                                                                 |
| 200     | 10000000             |               |                                            | NO WARRIES   | 1000          | Currently analog camera, include wall mount & pendant                                                                                            |
| 15      | Axis                 | P3268-LV      | 8MP, 100 Degree FOV                        | 25/30        | 25            | kit                                                                                                                                              |
| 16      | Axis                 | P3268-LV      | 8MP, 100 Degree FOV                        | 25/30        | 25            | Include wall mount & pendant kit                                                                                                                 |
|         | Above part nun       | nbers are not | all inclusive. Contractor is to ensure all | necessary pa | rts are inclu | Above part numbers are not all inclusive. Contractor is to ensure all necessary parts are included in order to install all cameras appropriately |

| Camera #         Manufacturer         Model         Description         Second         FPS         Notes:           17         Axis         P3268-LV         8MP, 100 Degree FOV         25/30         25         kit           18         Axis         P3268-LV         8MP, 100 Degree FOV         25/30         25         kit           20         Axis         P3268-LV         8MP, 100 Degree FOV         25/30         25         kit           20         Axis         P3268-LV         8MP, 100 Degree FOV         25/30         25         kit           21         Axis         P3268-LV         8MP, 100 Degree FOV         25/30         25         kit           22         Axis         P3268-LV         8MP, 100 Degree FOV         25/30         25         kit           23         Axis         P3268-LV         8MP, 100 Degree FOV         25/30         25         kit           24         Axis         P3268-LV         8MP, 100 Degree FOV         25/30         25         kit           25         Axis         P3268-LV         8MP, 100 Degree FOV         25/30         25         kit           26         Axis         P3268-LV         8MP, 100 Degree FOV         25/30         25                          |          |              |           |                                  | Possible   |           |                                                           |
|------------------------------------------------------------------------------------------------------------------------------------------------------------------------------------------------------------------------------------------------------------------------------------------------------------------------------------------------------------------------------------------------------------------------------------------------------------------------------------------------------------------------------------------------------------------------------------------------------------------------------------------------------------------------------------------------------------------------------------------------------------------------------------------------------------------------------------------------------------------------------------------------------------------------------------------------------------------------------------------------------------------------------------------------------------------------------------------------------------------------------------------------------------------------------------------------------------------------------------------------|----------|--------------|-----------|----------------------------------|------------|-----------|-----------------------------------------------------------|
| Model         Description         Second         FPS           P3268-LV         8MP, 100 Degree FOV         25/30         25           Q9216-SLV         4MP, Corner Mount, High Security         25/30         25           Q9216-SLV         4MP, 100 Degree FOV         25/30         25           P3268-LV         8MP, 100 Degree FOV         25/30         25/30           P3268-LV                              |          |              |           |                                  | Frames Per | Recording |                                                           |
| Axis         P3268-LV         8MP, 100 Degree FOV         25/30         25           Axis         P3268-LV         4MP, Corner Mount, High Security         25/30         25           Axis         P3268-LV         5MP, 100 Degree FOV         25/30         25           Axis         P3268-LV         8MP, 100 Degree FOV         25/30                  | Camera # | Manufacturer | Model     | Description                      | Second     |           | Notes:                                                    |
| Axis         P3268-LV         8MP, 100 Degree FOV         25/30         25           Axis         P3268-LV         8MP, 100 Degree FOV         25/30         25           Axis         M3086-V         4MP, 130 Degree FOV         25/30         25           Axis         P3268-LV         8MP, 100 Degree FOV         25/30         25           Axis         P3268-LV         8MP, 100 Degree FOV         25/30         25           Axis         P3268-LV         8MP, 100 Degree FOV         25/30         25           Axis         Q9216-SLV         4MP, Corner Mount, High Security         25/30         25           Axis         Q9216-SLV         4MP, 100 Degree FOV         25/30         25           Axis         P3268-LV         8MP, 100 Degree FOV         25/30                 | 17       | Axis         | P3268-LV  | 8MP, 100 Degree FOV              | 25/30      |           | Currently analog camera, include wall mount & pendant kit |
| Axis         P3268-LV         8MP, 100 Degree FOV         25/30         25           Axis         P3268-LV         8MP, 100 Degree FOV         25/30         25           Axis         M3086-V         4MP, 130 Degree FOV         25/30         25           Axis         P3268-LV         8MP, 100 Degree FOV         25/30         25           Axis         P3268-LV         8MP, 100 Degree FOV         25/30         25           Axis         P3268-LV         8MP, 100 Degree FOV         25/30         25           Axis         Q9216-SLV         4MP, Corner Mount, High Security         25/30         25           Axis         P3268-LV         5MP, 100 Degree FOV         25/30         25           Axis         P3268-LV         8MP, 100 Degree FOV         25/30                  | 1000     |              |           |                                  |            |           | Currently analog camera, include wall mount & pendant     |
| Axis         P3268-LV         8MP, 100 Degree FOV         25/30         25           Axis         M3086-V         4MP, 130 Degree FOV         25/30         25           Axis         P3268-LV         8MP, 100 Degree FOV         25/30         25           Axis         P3268-LV         8MP, 100 Degree FOV         25/30         25           Axis         P3268-LV         8MP, 100 Degree FOV         25/30         25           Axis         Q9216-SLV         4MP, Corner Mount, High Security         25/30         25           Axis         Q9216-SLV         4MP, Corner Mount, High Security         25/30         25           Axis         P3268-LV         8MP, 100 Degree FOV                  | 18       | Axis         | P3268-LV  | 8MP, 100 Degree FOV              | 25/30      |           | kit                                                       |
| Axis         P3268-LV         8MP, 100 Degree FOV         25/30         25           Axis         M3086-V         4MP, 130 Degree FOV         25/30         25           Axis         P3268-LV         8MP, 100 Degree FOV         25/30         25           Axis         P3268-LV         8MP, 100 Degree FOV         25/30         25           Axis         P3268-LV         8MP, 100 Degree FOV         25/30         25           Axis         Q9216-5LV         4MP, Corner Mount, High Security         25/30         25           Axis         Q9216-5LV         4MP, Corner Mount, High Security         25/30         25           Axis         P3268-LV         8MP, 100 Degree FOV                  | George   |              |           | V 0.00                           |            |           | Currently analog camera, include wall mount & pendant     |
| Axis         M3086-V         4MP, 130 Degree FOV         25/30         25           Axis         P3268-LV         8MP, 100 Degree FOV         25/30         25           Axis         P3268-LV         8MP, 100 Degree FOV         25/30         25           Axis         P3268-LV         8MP, 100 Degree FOV         25/30         25           Axis         Q9216-SLV         4MP, Corner Mount, High Security         25/30         25           Axis         Q9216-SLV         4MP, Corner Mount, High Security         25/30         25           Axis         P3268-LV         8MP, 100 Degree FOV                  | 19       | Axis         | P3268-LV  |                                  | 25/30      |           | kit                                                       |
| Axis         P3268-LV         8MP, 100 Degree FOV         25/30         25           Axis         P3268-LV         8MP, 100 Degree FOV         25/30         25           Axis         P3268-LV         8MP, 100 Degree FOV         25/30         25           Axis         Q9216-5LV         4MP, Corner Mount, High Security         25/30         25           Axis         Q9216-5LV         4MP, Corner Mount, High Security         25/30         25           Axis         Q9216-5LV         4MP, Corner Mount, High Security         25/30         25           Axis         P3268-LV         8MP, 100 Degree FOV         25/30         25/30           Axis         P3268-LV         8MP, 100 Degree FOV         25/30         25/30           Axis         P3268-LV         8MP, 100 Degree | 20       | Axis         | N3086-V   | 4MP, 130 Degree FOV              | 25/30      | 25        |                                                           |
| Axis         P3268-LV         8MP, 100 Degree FOV         25/30         25           Axis         P3268-LV         8MP, 100 Degree FOV         25/30         25           Axis         Q9216-SLV         4MP, Corner Mount, High Security         25/30         25           Axis         Q9216-SLV         4MP, Corner Mount, High Security         25/30         25           Axis         P3267-LV         5MP, 100 Degree FOV         25/30         25           Axis         P3268-LV         8MP, 100 Degree FOV         25/30         25           Axis         M3086-V         4MP, 130 Degree FOV         25/30         25/30         25           Axis         M3086-V         4MP, 130 Degree         | 21       | Axis         |           | 8MP, 100 Degree FOV              | 25/30      |           | Include wall mount & pendant kit                          |
| Axis         P3268-LV         8MP, 100 Degree FOV         25/30         25           Axis         P3268-LV         8MP, 100 Degree FOV         25/30         25           Axis         Q9216-SLV         4MP, Corner Mount, High Security         25/30         25           Axis         Q9216-SLV         4MP, Corner Mount, High Security         25/30         25           Axis         P3267-LV         5MP, 100 Degree FOV         25/30         25           Axis         P3268-LV         8MP, 100 Degree FOV         25/30         25           Axis         M3086-V         4MP, 130 Degree FOV         25/30         25/30         25           Axis         M3086-V         4MP, 130 Degree         |          |              |           |                                  |            | 8         | Currently analog camera, include wall mount & pendant     |
| Axis         P3268-LV         8MP, 100 Degree FOV         25/30         25           Axis         Q9216-5LV         4MP, Corner Mount, High Security         25/30         25           Axis         Q9216-5LV         4MP, Corner Mount, High Security         25/30         25           Axis         P3267-LV         5MP, 100 Degree FOV         25/30         25           Axis         P3268-LV         8MP, 100 Degree FOV         25/30         25           Axis         M3086-V         4MP, 130 Degree FOV         25/30         25           Axis         M3086-V         4MP, 130 Degree FOV         25/30         25/30         25                                                                 | 22       | Axis         |           |                                  | 25/30      |           | kit                                                       |
| Axis         Q9216-SLV         4MP, Corner Mount, High Security         25/30         25           Axis         Q9216-SLV         4MP, Corner Mount, High Security         25/30         25           Axis         P3267-LV         5MP, 100 Degree FOV         25/30         25           Axis         P3268-LV         8MP, 100 Degree FOV         25/30         25           Axis         M3086-V         4MP, 130 Degree FOV         25/30         25           Axis         M3086-V         4MP, 130 Degree FOV         25/30         25                                                                                                                                                                    | 23       | Axis         |           |                                  | 25/30      |           | Include wall mount & pendant kit                          |
| Axis         Q9216-SLV         4MP, Corner Mount, High Security         25/30         25           Axis         P3267-LV         5MP, 100 Degree FOV         25/30         25           Axis         P3268-LV         8MP, 100 Degree FOV         25/30         25           Axis         M3086-LV         8MP, 130 Degree FOV         25/30         25           Axis         M3086-LV         8MP, 130 Degree FOV         25/30         25                                                                                                                                                                                                                                                                     | 24       | Axis         | Q9216-SLV | 4MP, Corner Mount, High Security | 25/30      |           | Existing Network Cable                                    |
| Axis         P3267-LV         5MP, 100 Degree FOV         25/30         25           Axis         P3268-LV         8MP, 100 Degree FOV         25/30         25           Axis         M3086-V         4MP, 130 Degree FOV         25/30         25           Axis         P3268-LV         8MP, 100 Degree FOV         25/30         25           Axis         M3086-LV         8MP, 100 Degree FOV         25/30         25           Axis         M3086-LV         8MP, 130 Degree FOV         25/30         25           Axis         M3086-LV         8MP, 100 Degree FOV         25/30         25                                                                                                                                                                                                                                                                                                                                                                         | 52       | Axis         | Q9216-SLV | 4MP, Corner Mount, High Security | 25/30      |           | Existing Network Cable                                    |
| Axis         P3268-LV         8MP, 100 Degree FOV         25/30         25           Axis         M3086-V         4MP, 130 Degree FOV         25/30         25           Axis         P3268-LV         8MP, 100 Degree FOV         25/30         25           Axis         M3086-V         4MP, 130 Degree FOV         25/30         25           Axis         M3086-V         4MP, 130 Degree FOV         25/30         25           Axis         M3086-V         8MP, 100 Degree FOV         25/30         25                                                                                                                                                                                                                                                                                                                                                                                                                                                                 | 26       | Axis         |           | 10.00                            | 25/30      |           | Existing Network Cable                                    |
| Axis         M3086-V         4MP, 130 Degree FOV         25/30         25           Axis         P3268-LV         8MP, 100 Degree FOV         25/30         25           Axis         M3086-V         4MP, 130 Degree FOV         25/30         25           Axis         P3268-LV         8MP, 100 Degree FOV         25/30         25                                                                                                                                                                                                                                                                                                                                                                                                                                                                                                                                                    | 27       | Axis         |           | 8MP, 100 Degree FOV              | 25/30      |           | Existing Network Cable                                    |
| Axis         P3268-LV         8MP, 100 Degree FOV         25/30         25           Axis         M3086-V         4MP, 130 Degree FOV         25/30         25           Axis         P3268-LV         8MP, 130 Degree FOV         25/30         25                                                                                                                                                                                                                                                                                                                                                                                                                                                                                                                                                                                                                                        | 28       | Axis         |           | 4MP, 130 Degree FOV              | 25/30      |           | Existing Network Cable                                    |
| Axis         P3268-LV         8MP, 100 Degree FOV         25/30         25           Axis         M3086-V         4MP, 130 Degree FOV         25/30         25           Axis         P3268-LV         8MP, 100 Degree FOV         25/30         25                                                                                                                                                                                                                                                                                                                                                                                                                                                                                                                                                                                                                                                                                                                             | 29       | Axis         |           | 8MP, 100 Degree FOV              | 25/30      |           | Existing Network Cable                                    |
| Axis         P3268-LV         8MP, 100 Degree FOV         25/30         25           Axis         P3268-LV         8MP, 100 Degree FOV         25/30         25           Axis         P3268-LV         8MP, 100 Degree FOV         25/30         25           Axis         M3086-V         4MP, 130 Degree FOV         25/30         25           Axis         P3268-LV         8MP, 100 Degree FOV         25/30         25                                                                                                                                                                                                                                                                                                                                                                                                                                                                                                                                                                                                                                                                                                                                                                                                                  | 30       | Axis         |           | 8MP, 100 Degree FOV              | 25/30      |           | Existing Network Cable                                    |
| Axis         P3268-LV         8MP, 100 Degree FOV         25/30         25           Axis         P3268-LV         8MP, 100 Degree FOV         25/30         25           Axis         M3086-V         4MP, 130 Degree FOV         25/30         25           Axis         P3268-LV         8MP, 100 Degree FOV         25/30         25                                                                                                                                                                                                                                                                                                                                                                                                                                                                                                                                                                                                                                                                                                                                                                                                                                                                                                       | 3.1      | Axis         |           | 8MP, 100 Degree FOV              | 25/30      |           | Existing Network Cable                                    |
| Axis         P3268-LV         8MP, 100 Degree FOV         25/30         25           Axis         P3268-LV         8MP, 100 Degree FOV         25/30         25           Axis         M3086-V         4MP, 130 Degree FOV         25/30         25           Axis         P3268-LV         8MP, 100 Degree FOV         25/30         25                                                                                                                                                                                                                                                                                                                                                                                                                                                                                                                                                                                                                                                                                                                                                                                                                                                                                                       |          |              |           |                                  |            |           | Existing Network Cable, include wall mount & pendant      |
| Axis         P3268-LV         8MP, 100 Degree FOV         25/30         25           Axis         M3086-V         4MP, 130 Degree FOV         25/30         25           Axis         P3268-LV         8MP, 100 Degree FOV         25/30         25                                                                                                                                                                                                                                                                                                                                                                                                                                                                                                                                                                                                                                                                                                                                                                                                                                                                                                                                                                                            | 32       | Axis         | P3268-LV  |                                  | 25/30      | 0.<br>250 | kit                                                       |
| Axis M3086-V 4MP, 130 Degree FOV 25/30 25 Axis P3268-LV 8MP, 100 Degree FOV 25/30 25                                                                                                                                                                                                                                                                                                                                                                                                                                                                                                                                                                                                                                                                                                                                                                                                                                                                                                                                                                                                                                                                                                                                                           | 33       | Axis         |           |                                  | 25/30      |           | Existing Network Cable                                    |
| Axis P3268-LV 8MP, 100 Degree FOV 25/30 25                                                                                                                                                                                                                                                                                                                                                                                                                                                                                                                                                                                                                                                                                                                                                                                                                                                                                                                                                                                                                                                                                                                                                                                                     | 34       | Axis         |           | 4MP, 130 Degree FOV              | 25/30      |           | Existing Network Cable                                    |
| Axis P3268-LV 8MP, 100 Degree FOV 25/30 25                                                                                                                                                                                                                                                                                                                                                                                                                                                                                                                                                                                                                                                                                                                                                                                                                                                                                                                                                                                                                                                                                                                                                                                                     |          | 1000         |           |                                  |            |           | Existing Network Cable, include wall mount & pendant      |
|                                                                                                                                                                                                                                                                                                                                                                                                                                                                                                                                                                                                                                                                                                                                                                                                                                                                                                                                                                                                                                                                                                                                                                                                                                                | 35       | Axis         |           |                                  | 25/30      |           | ¥                                                         |

Above part numbers are not all inclusive. Contractor is to ensure all necessary parts are included in order to install all cameras appropriately