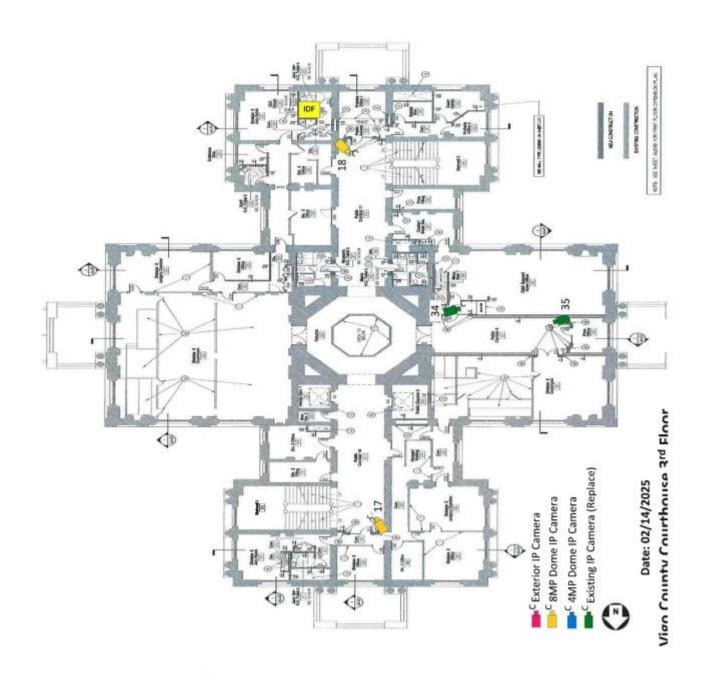

| Camera #         Manufacturer         Model         Description         Second         FPS         Notes:           17         Axis         P3268-LV         8MP, 100 Degree FOV         25/30         25         kit           18         Axis         P3268-LV         8MP, 100 Degree FOV         25/30         25         kit           20         Axis         P3268-LV         8MP, 100 Degree FOV         25/30         25         kit           20         Axis         P3268-LV         8MP, 100 Degree FOV         25/30         25         kit           21         Axis         P3268-LV         8MP, 100 Degree FOV         25/30         25         kit           22         Axis         P3268-LV         8MP, 100 Degree FOV         25/30         25         kit           23         Axis         P3268-LV         8MP, 100 Degree FOV         25/30         25         kit           24         Axis         P3268-LV         8MP, 100 Degree FOV         25/30         25         kit           25         Axis         P3268-LV         8MP, 100 Degree FOV         25/30         25         kit           26         Axis         P3268-LV         8MP, 100 Degree FOV         25/30         25                          |          |              |           |                                  | Possible   |           |                                                           |
|------------------------------------------------------------------------------------------------------------------------------------------------------------------------------------------------------------------------------------------------------------------------------------------------------------------------------------------------------------------------------------------------------------------------------------------------------------------------------------------------------------------------------------------------------------------------------------------------------------------------------------------------------------------------------------------------------------------------------------------------------------------------------------------------------------------------------------------------------------------------------------------------------------------------------------------------------------------------------------------------------------------------------------------------------------------------------------------------------------------------------------------------------------------------------------------------------------------------------------------------|----------|--------------|-----------|----------------------------------|------------|-----------|-----------------------------------------------------------|
| Model         Description         Second         FPS           P3268-LV         8MP, 100 Degree FOV         25/30         25           Q9216-SLV         4MP, Corner Mount, High Security         25/30         25           Q9216-SLV         4MP, 100 Degree FOV         25/30         25           P3268-LV         8MP, 100 Degree FOV         25/30         25/30           P3268-LV                              |          |              |           |                                  | Frames Per | Recording |                                                           |
| Axis         P3268-LV         8MP, 100 Degree FOV         25/30         25           Axis         P3268-LV         4MP, Corner Mount, High Security         25/30         25           Axis         P3268-LV         5MP, 100 Degree FOV         25/30         25           Axis         P3268-LV         8MP, 100 Degree FOV         25/30                  | Camera # | Manufacturer | Model     | Description                      | Second     |           | Notes:                                                    |
| Axis         P3268-LV         8MP, 100 Degree FOV         25/30         25           Axis         P3268-LV         8MP, 100 Degree FOV         25/30         25           Axis         M3086-V         4MP, 130 Degree FOV         25/30         25           Axis         P3268-LV         8MP, 100 Degree FOV         25/30         25           Axis         P3268-LV         8MP, 100 Degree FOV         25/30         25           Axis         P3268-LV         8MP, 100 Degree FOV         25/30         25           Axis         Q9216-SLV         4MP, Corner Mount, High Security         25/30         25           Axis         Q9216-SLV         4MP, 100 Degree FOV         25/30         25           Axis         P3268-LV         8MP, 100 Degree FOV         25/30                 | 17       | Axis         | P3268-LV  | 8MP, 100 Degree FOV              | 25/30      |           | Currently analog camera, include wall mount & pendant kit |
| Axis         P3268-LV         8MP, 100 Degree FOV         25/30         25           Axis         P3268-LV         8MP, 100 Degree FOV         25/30         25           Axis         M3086-V         4MP, 130 Degree FOV         25/30         25           Axis         P3268-LV         8MP, 100 Degree FOV         25/30         25           Axis         P3268-LV         8MP, 100 Degree FOV         25/30         25           Axis         P3268-LV         8MP, 100 Degree FOV         25/30         25           Axis         Q9216-SLV         4MP, Corner Mount, High Security         25/30         25           Axis         P3268-LV         5MP, 100 Degree FOV         25/30         25           Axis         P3268-LV         8MP, 100 Degree FOV         25/30                  | 1000     |              |           |                                  |            |           | Currently analog camera, include wall mount & pendant     |
| Axis         P3268-LV         8MP, 100 Degree FOV         25/30         25           Axis         M3086-V         4MP, 130 Degree FOV         25/30         25           Axis         P3268-LV         8MP, 100 Degree FOV         25/30         25           Axis         P3268-LV         8MP, 100 Degree FOV         25/30         25           Axis         P3268-LV         8MP, 100 Degree FOV         25/30         25           Axis         Q9216-SLV         4MP, Corner Mount, High Security         25/30         25           Axis         Q9216-SLV         4MP, Corner Mount, High Security         25/30         25           Axis         P3268-LV         8MP, 100 Degree FOV                  | 18       | Axis         | P3268-LV  | 8MP, 100 Degree FOV              | 25/30      |           | kit                                                       |
| Axis         P3268-LV         8MP, 100 Degree FOV         25/30         25           Axis         M3086-V         4MP, 130 Degree FOV         25/30         25           Axis         P3268-LV         8MP, 100 Degree FOV         25/30         25           Axis         P3268-LV         8MP, 100 Degree FOV         25/30         25           Axis         P3268-LV         8MP, 100 Degree FOV         25/30         25           Axis         Q9216-5LV         4MP, Corner Mount, High Security         25/30         25           Axis         Q9216-5LV         4MP, Corner Mount, High Security         25/30         25           Axis         P3268-LV         8MP, 100 Degree FOV                  | George   |              |           | V 0.00                           |            |           | Currently analog camera, include wall mount & pendant     |
| Axis         M3086-V         4MP, 130 Degree FOV         25/30         25           Axis         P3268-LV         8MP, 100 Degree FOV         25/30         25           Axis         P3268-LV         8MP, 100 Degree FOV         25/30         25           Axis         P3268-LV         8MP, 100 Degree FOV         25/30         25           Axis         Q9216-SLV         4MP, Corner Mount, High Security         25/30         25           Axis         Q9216-SLV         4MP, Corner Mount, High Security         25/30         25           Axis         P3268-LV         8MP, 100 Degree FOV                  | 19       | Axis         | P3268-LV  |                                  | 25/30      |           | kit                                                       |
| Axis         P3268-LV         8MP, 100 Degree FOV         25/30         25           Axis         P3268-LV         8MP, 100 Degree FOV         25/30         25           Axis         P3268-LV         8MP, 100 Degree FOV         25/30         25           Axis         Q9216-5LV         4MP, Corner Mount, High Security         25/30         25           Axis         Q9216-5LV         4MP, Corner Mount, High Security         25/30         25           Axis         Q9216-5LV         4MP, Corner Mount, High Security         25/30         25           Axis         P3268-LV         8MP, 100 Degree FOV         25/30         25/30           Axis         P3268-LV         8MP, 100 Degree FOV         25/30         25/30           Axis         P3268-LV         8MP, 100 Degree | 20       | Axis         | N3086-V   | 4MP, 130 Degree FOV              | 25/30      | 25        |                                                           |
| Axis         P3268-LV         8MP, 100 Degree FOV         25/30         25           Axis         P3268-LV         8MP, 100 Degree FOV         25/30         25           Axis         Q9216-SLV         4MP, Corner Mount, High Security         25/30         25           Axis         Q9216-SLV         4MP, Corner Mount, High Security         25/30         25           Axis         P3267-LV         5MP, 100 Degree FOV         25/30         25           Axis         P3268-LV         8MP, 100 Degree FOV         25/30         25           Axis         M3086-V         4MP, 130 Degree FOV         25/30         25/30         25           Axis         M3086-V         4MP, 130 Degree         | 21       | Axis         |           | 8MP, 100 Degree FOV              | 25/30      |           | Include wall mount & pendant kit                          |
| Axis         P3268-LV         8MP, 100 Degree FOV         25/30         25           Axis         P3268-LV         8MP, 100 Degree FOV         25/30         25           Axis         Q9216-SLV         4MP, Corner Mount, High Security         25/30         25           Axis         Q9216-SLV         4MP, Corner Mount, High Security         25/30         25           Axis         P3267-LV         5MP, 100 Degree FOV         25/30         25           Axis         P3268-LV         8MP, 100 Degree FOV         25/30         25           Axis         M3086-V         4MP, 130 Degree FOV         25/30         25/30         25           Axis         M3086-V         4MP, 130 Degree         |          |              |           |                                  |            | 8         | Currently analog camera, include wall mount & pendant     |
| Axis         P3268-LV         8MP, 100 Degree FOV         25/30         25           Axis         Q9216-5LV         4MP, Corner Mount, High Security         25/30         25           Axis         Q9216-5LV         4MP, Corner Mount, High Security         25/30         25           Axis         P3267-LV         5MP, 100 Degree FOV         25/30         25           Axis         P3268-LV         8MP, 100 Degree FOV         25/30         25           Axis         M3086-V         4MP, 130 Degree FOV         25/30         25           Axis         M3086-V         4MP, 130 Degree FOV         25/30         25/30         25                                                                 | 22       | Axis         |           |                                  | 25/30      |           | kit                                                       |
| Axis         Q9216-SLV         4MP, Corner Mount, High Security         25/30         25           Axis         Q9216-SLV         4MP, Corner Mount, High Security         25/30         25           Axis         P3267-LV         5MP, 100 Degree FOV         25/30         25           Axis         P3268-LV         8MP, 100 Degree FOV         25/30         25           Axis         M3086-V         4MP, 130 Degree FOV         25/30         25           Axis         M3086-V         4MP, 130 Degree FOV         25/30         25                                                                                                                                                                    | 23       | Axis         |           |                                  | 25/30      |           | Include wall mount & pendant kit                          |
| Axis         Q9216-SLV         4MP, Corner Mount, High Security         25/30         25           Axis         P3267-LV         5MP, 100 Degree FOV         25/30         25           Axis         P3268-LV         8MP, 100 Degree FOV         25/30         25           Axis         M3086-LV         8MP, 130 Degree FOV         25/30         25           Axis         M3086-LV         8MP, 130 Degree FOV         25/30         25                                                                                                                                                                                                                                                                     | 24       | Axis         | Q9216-SLV | 4MP, Corner Mount, High Security | 25/30      |           | Existing Network Cable                                    |
| Axis         P3267-LV         5MP, 100 Degree FOV         25/30         25           Axis         P3268-LV         8MP, 100 Degree FOV         25/30         25           Axis         M3086-V         4MP, 130 Degree FOV         25/30         25           Axis         P3268-LV         8MP, 100 Degree FOV         25/30         25           Axis         M3086-LV         8MP, 100 Degree FOV         25/30         25           Axis         M3086-LV         8MP, 130 Degree FOV         25/30         25           Axis         M3086-LV         8MP, 100 Degree FOV         25/30         25                                                                                                                                                                                                                                                                                                                                                                         | 52       | Axis         | Q9216-SLV | 4MP, Corner Mount, High Security | 25/30      |           | Existing Network Cable                                    |
| Axis         P3268-LV         8MP, 100 Degree FOV         25/30         25           Axis         M3086-V         4MP, 130 Degree FOV         25/30         25           Axis         P3268-LV         8MP, 100 Degree FOV         25/30         25           Axis         M3086-V         4MP, 130 Degree FOV         25/30         25           Axis         M3086-V         4MP, 130 Degree FOV         25/30         25           Axis         M3086-V         8MP, 100 Degree FOV         25/30         25                                                                                                                                                                                                                                                                                                                                                                                                                                                                 | 26       | Axis         |           | 10.00                            | 25/30      |           | Existing Network Cable                                    |
| Axis         M3086-V         4MP, 130 Degree FOV         25/30         25           Axis         P3268-LV         8MP, 100 Degree FOV         25/30         25           Axis         M3086-V         4MP, 130 Degree FOV         25/30         25           Axis         P3268-LV         8MP, 100 Degree FOV         25/30         25                                                                                                                                                                                                                                                                                                                                                                                                                                                                                                                                                    | 27       | Axis         |           | 8MP, 100 Degree FOV              | 25/30      |           | Existing Network Cable                                    |
| Axis         P3268-LV         8MP, 100 Degree FOV         25/30         25           Axis         M3086-V         4MP, 130 Degree FOV         25/30         25           Axis         P3268-LV         8MP, 130 Degree FOV         25/30         25                                                                                                                                                                                                                                                                                                                                                                                                                                                                                                                                                                                                                                        | 28       | Axis         |           | 4MP, 130 Degree FOV              | 25/30      |           | Existing Network Cable                                    |
| Axis         P3268-LV         8MP, 100 Degree FOV         25/30         25           Axis         M3086-V         4MP, 130 Degree FOV         25/30         25           Axis         P3268-LV         8MP, 100 Degree FOV         25/30         25                                                                                                                                                                                                                                                                                                                                                                                                                                                                                                                                                                                                                                                                                                                             | 29       | Axis         |           | 8MP, 100 Degree FOV              | 25/30      |           | Existing Network Cable                                    |
| Axis         P3268-LV         8MP, 100 Degree FOV         25/30         25           Axis         P3268-LV         8MP, 100 Degree FOV         25/30         25           Axis         P3268-LV         8MP, 100 Degree FOV         25/30         25           Axis         M3086-V         4MP, 130 Degree FOV         25/30         25           Axis         P3268-LV         8MP, 100 Degree FOV         25/30         25                                                                                                                                                                                                                                                                                                                                                                                                                                                                                                                                                                                                                                                                                                                                                                                                                  | 30       | Axis         |           | 8MP, 100 Degree FOV              | 25/30      |           | Existing Network Cable                                    |
| Axis         P3268-LV         8MP, 100 Degree FOV         25/30         25           Axis         P3268-LV         8MP, 100 Degree FOV         25/30         25           Axis         M3086-V         4MP, 130 Degree FOV         25/30         25           Axis         P3268-LV         8MP, 100 Degree FOV         25/30         25                                                                                                                                                                                                                                                                                                                                                                                                                                                                                                                                                                                                                                                                                                                                                                                                                                                                                                       | 3.1      | Axis         |           | 8MP, 100 Degree FOV              | 25/30      |           | Existing Network Cable                                    |
| Axis         P3268-LV         8MP, 100 Degree FOV         25/30         25           Axis         P3268-LV         8MP, 100 Degree FOV         25/30         25           Axis         M3086-V         4MP, 130 Degree FOV         25/30         25           Axis         P3268-LV         8MP, 100 Degree FOV         25/30         25                                                                                                                                                                                                                                                                                                                                                                                                                                                                                                                                                                                                                                                                                                                                                                                                                                                                                                       |          |              |           |                                  |            |           | Existing Network Cable, include wall mount & pendant      |
| Axis         P3268-LV         8MP, 100 Degree FOV         25/30         25           Axis         M3086-V         4MP, 130 Degree FOV         25/30         25           Axis         P3268-LV         8MP, 100 Degree FOV         25/30         25                                                                                                                                                                                                                                                                                                                                                                                                                                                                                                                                                                                                                                                                                                                                                                                                                                                                                                                                                                                            | 32       | Axis         | P3268-LV  |                                  | 25/30      | 0.<br>250 | kit                                                       |
| Axis M3086-V 4MP, 130 Degree FOV 25/30 25 Axis P3268-LV 8MP, 100 Degree FOV 25/30 25                                                                                                                                                                                                                                                                                                                                                                                                                                                                                                                                                                                                                                                                                                                                                                                                                                                                                                                                                                                                                                                                                                                                                           | 33       | Axis         |           |                                  | 25/30      |           | Existing Network Cable                                    |
| Axis P3268-LV 8MP, 100 Degree FOV 25/30 25                                                                                                                                                                                                                                                                                                                                                                                                                                                                                                                                                                                                                                                                                                                                                                                                                                                                                                                                                                                                                                                                                                                                                                                                     | 34       | Axis         |           | 4MP, 130 Degree FOV              | 25/30      |           | Existing Network Cable                                    |
| Axis P3268-LV 8MP, 100 Degree FOV 25/30 25                                                                                                                                                                                                                                                                                                                                                                                                                                                                                                                                                                                                                                                                                                                                                                                                                                                                                                                                                                                                                                                                                                                                                                                                     |          | 1000         |           |                                  |            |           | Existing Network Cable, include wall mount & pendant      |
|                                                                                                                                                                                                                                                                                                                                                                                                                                                                                                                                                                                                                                                                                                                                                                                                                                                                                                                                                                                                                                                                                                                                                                                                                                                | 35       | Axis         |           |                                  | 25/30      |           | ¥                                                         |